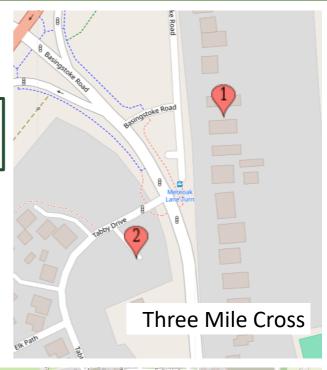

## THREE MILE CROSS TRAIL

- 1 74 Tabby Drive, RG7 1WQ
- 2 The Pines, Basingstoke Rd, RG7 1AX