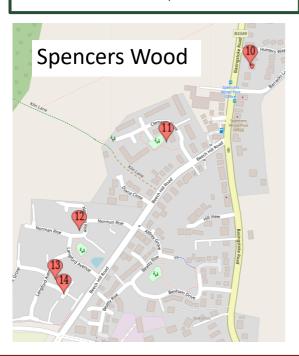

#### **SPENCERS WOOD TRAIL**

- 8 Halfacre Close, RG7 1DZ
  10 Orchard Close, RG7 1EJ
  5 Salmon Close, RG7 1EG
  6 Salmon Close, RG7 1EG
  40 Ryeish Lane, RG7 1SS
  22 Fingal Crescent, RG7 1FL
  31 Fingal Crescent, RG7 1FL
  16 Packer Close, RG7 1FA
  4 Simonds Grove, RG7 1BH
- 8 Simonds Grove, RG7 1BH
  17 Simonds Grove, RG7 1BH
  Tondor, Basingstoke Rd, RG7 1AA
- 11 10 Clements Close, RG7 1HJ
- 12 2 Norman Rise, RG7 1YW
- 13 25 Langford Avenue, RG7 1ZE
- 14 5 Elisha Close, RG7 1ZG
- 14 12 Elisha Close, RG7 1ZG