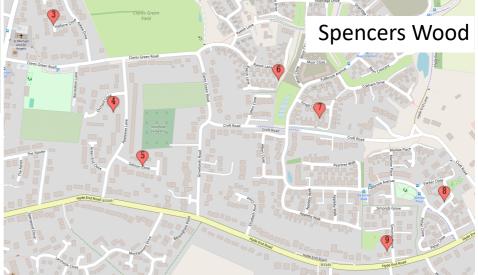

#### **SPENCERS WOOD TRAIL**

- 8 Halfacre Close, RG7 1DZ
  10 Orchard Close, RG7 1EJ
  5 Salmon Close, RG7 1EG
  6 Salmon Close, RG7 1EG
  40 Ryeish Lane, RG7 1SS
  22 Fingal Crescent, RG7 1FL
  31 Fingal Crescent, RG7 1FL
  16 Packer Close, RG7 1FA
  4 Simonds Grove, RG7 1BH
- 8 Simonds Grove, RG7 1BH
  17 Simonds Grove, RG7 1BH
  Tondor, Basingstoke Rd, RG7 1AA
- 11 10 Clements Close, RG7 1HJ
- 12 2 Norman Rise, RG7 1YW
- 13 25 Langford Avenue, RG7 1ZE
- 14 5 Elisha Close, RG7 1ZG
- 14 12 Elisha Close, RG7 1ZG