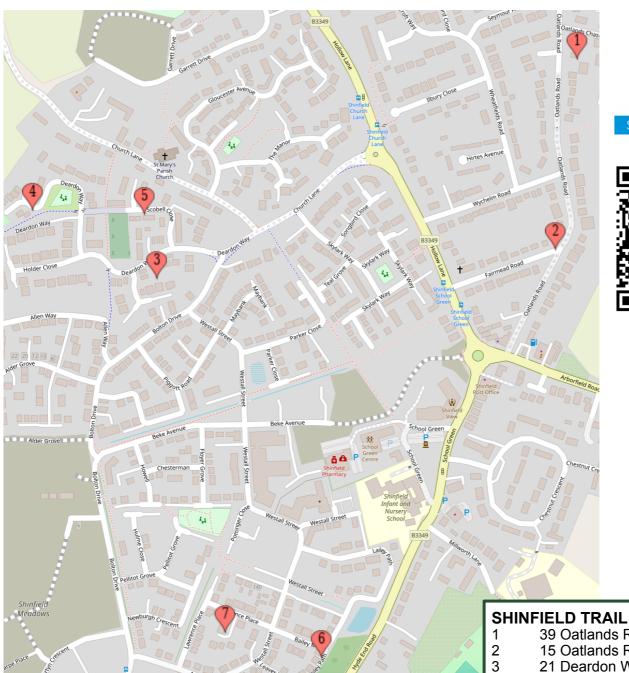

## Trail Map - Shinfield

- 39 Oatlands Road, RG2 9DN
- 15 Oatlands Road, RG2 9DW
  - 21 Deardon Way, RG2 9HE
- 4 36 Deardon Way, RG2 9HF
  - 7 Scobell Close, RG2 9HH
- 5 30 Lailey Path, RG2 9RR
- 33 Lawrence Place, RG2 9RS