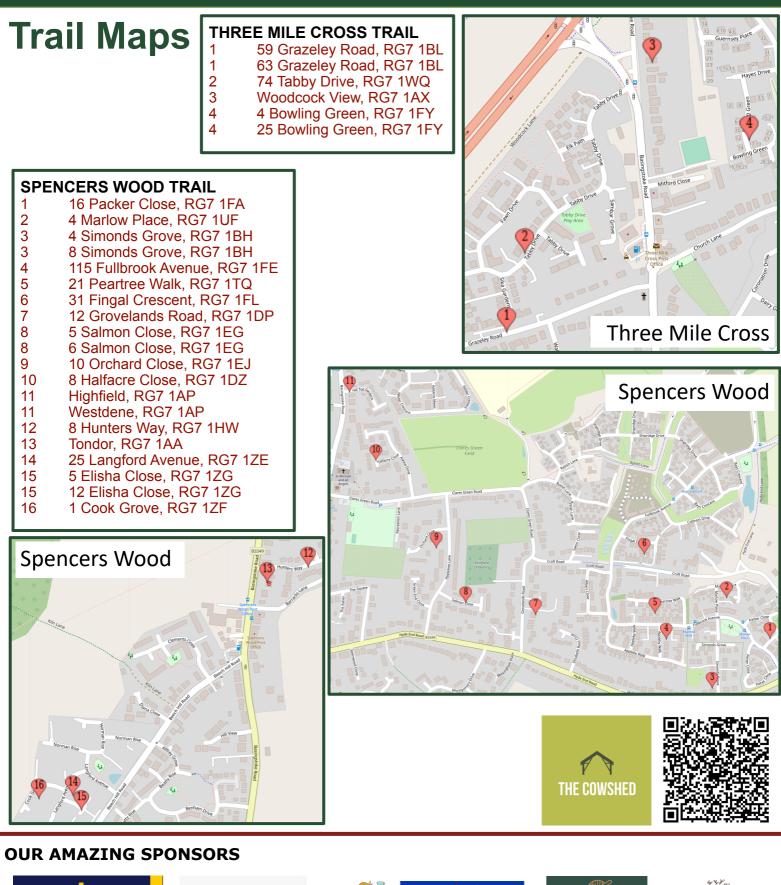

### Spencers Wood, Three Mile Cross & Shinfield Charity Christmas Trail 2023 Friday 15 - Saturday 30 December

**Organised by EK Events UK** 

## Spencers Wood, Three Mile Cross & Shinfield Charity Christmas Trail 2023 Friday 15 - Saturday 30 December

| Spencers Wood Prize Draw Entry    |  |  |  |  |
|-----------------------------------|--|--|--|--|
| Favourite house                   |  |  |  |  |
| Three Mile Cross Prize Draw Entry |  |  |  |  |
| Favourite house                   |  |  |  |  |
|                                   |  |  |  |  |
| Your Name                         |  |  |  |  |
| Email Address                     |  |  |  |  |