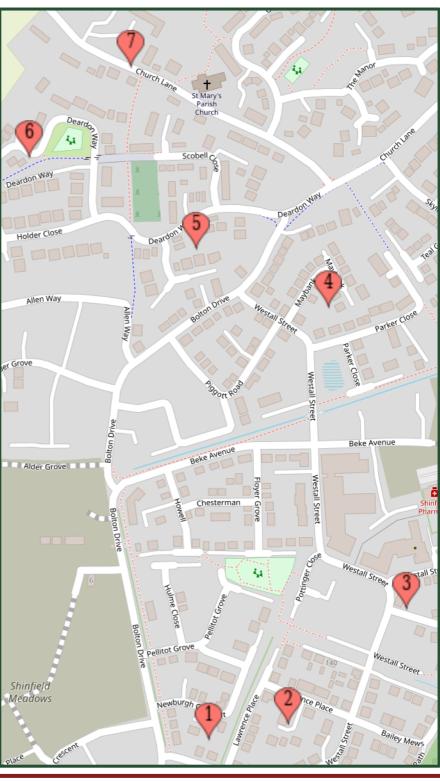

## **SHINFIELD TRAIL**

- 5 Newburgh Crescent RG2 9YE
- 33 Lawrence Place, RG2 9RS
- 7 Westall Street, RG2 9RJ
- 4 Maybank, RG2 9RE
- 21 Deardon Way, RG2 9HE
- 6 7 36 Deardon Way, RG2 9HF
- 57 Church Lane, RG2 9BY
- 7 59 Church Lane, RG2 9BY
- 8 69 Cutbush Lane West, RG2 9LB
- 23 Whitethorn, RG2 9GF