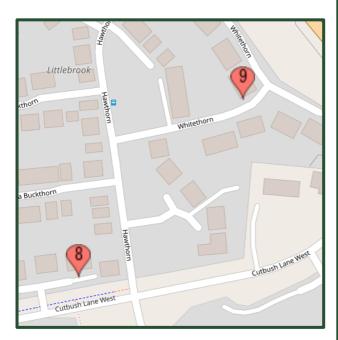

## **SHINFIELD TRAIL**

- 5 Newburgh Crescent RG2 9YE
- 33 Lawrence Place, RG2 9RS
- 7 Westall Street, RG2 9RJ
- 4 Maybank, RG2 9RE
- 21 Deardon Way, RG2 9HE
- 6 7 36 Deardon Way, RG2 9HF
- 57 Church Lane, RG2 9BY
- 7 59 Church Lane, RG2 9BY
- 8 69 Cutbush Lane West, RG2 9LB
- 23 Whitethorn, RG2 9GF